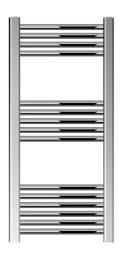

## **Technical Datasheet**

Product Code: RLL410N-K

## **Key Features**

- Wide-ranging bathroom collection with modern expressive design
- · Manufactured from high quality mild steel
- · Coated in a luxury chrome finish
- Can be converted to electric or dual fuel with added elements
- Supplied with wall bracket for a quick & easy installation
- Matt black option is also available too choose from