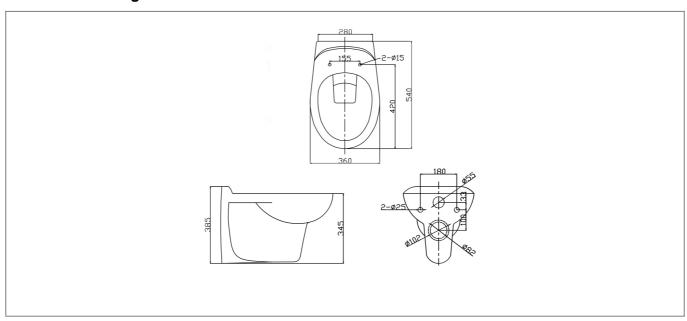

|
|-----------------------|----------------|
| Product Guarantee:    | Lifetime       |
| Packaged Weight (kg): | 0.0 kg         |
| Material:             | Vitreous China |
| Projection:           | 540            |
| Style:                | Modern         |
| Includes Seat:        | Yes            |
| Seat Type:            | Soft Close     |
|                       |                |



## **Key Features**

- Wide-ranging bathroom collection with modern expressive design
- Manufactured from high quality vitreous china
- Wall hung pan creates the illusion of more floor space
- Suitable for use with concealed cisterns & wall hung frames
- Soft close seat included for added safety measure
- Matching sanitaryware are also available in the Trade range

## **Technical Drawing**