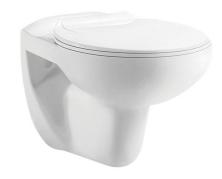

## **Technical Datasheet**

Product Code: 237091T

Product Description: Trade Wall Hung Pan c/w SC Seat

## **Specification**

| •                     |                |
|-----------------------|----------------|
| Product Guarantee:    | Lifetime       |
| Packaged Weight (kg): | 0.0 kg         |
| Material:             | Vitreous China |
| Projection:           | 540            |
| Style:                | Modern         |
| Includes Seat:        | Yes            |
| Seat Type:            | Soft Close     |
|                       |                |

## **Key Features**

- Wide-ranging bathroom collection with modern expressive design
- Manufactured from high quality vitreous china
- Wall hung pan creates the illusion of more floor space
- Suitable for use with concealed cisterns & wall hung frames
- Soft close seat included for added safety measure
- Matching sanitaryware are also available in the Trade range