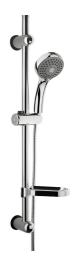

## **Key Features**

- Soft round edges to give your room a relaxing feel
- Manufactured from high quality materials
- · Coated in a luxury chrome finish
- Features 11mm wide bore for maximum flow
- Compatible with gravity, combi, power & electric showers
- Complete with riser bar kit, shower head & shower hose
- Single function kits are also available to purchase