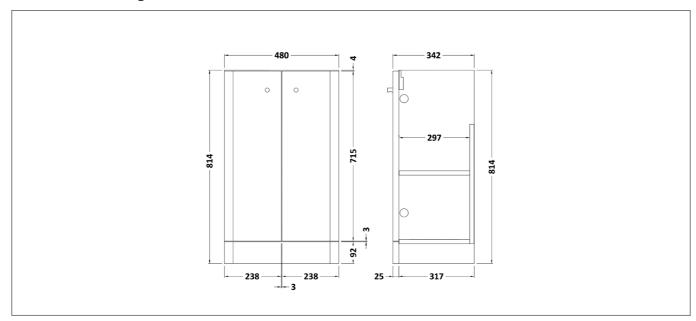

## **Technical Drawing**

## **Specification**

| •                        |               |
|--------------------------|---------------|
| Number Of Doors:         | 2             |
| Number Of Shelves:       | 1             |
| Handle Type:             | Bar           |
| Material:                | MFC           |
| Style:                   | Modern        |
| Barcode:                 | 5056211853343 |
| Packaged Weight:         | 18 kg         |
| Packaged Length (Metre): | 0.34          |
| Packaged Width (Metre):  | 0.5           |
| Packaged Height (Metre): | 0.835         |
|                          |               |