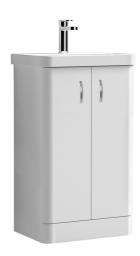

## **Technical Datasheet**

Product Code: 237DIRFL500WH

Product Description: Arley Direction 500mm 2 Door Floor Basin Unit

## **Key Features**

- Wide-ranging bathroom furniture collection with modern expressive design
- Manufactured from high quality materials
- Coated in a MFC & MDF gloss white finish
- Features 2 soft close doors for a quiet & smooth open
- Compatible for installation with Direction basin range