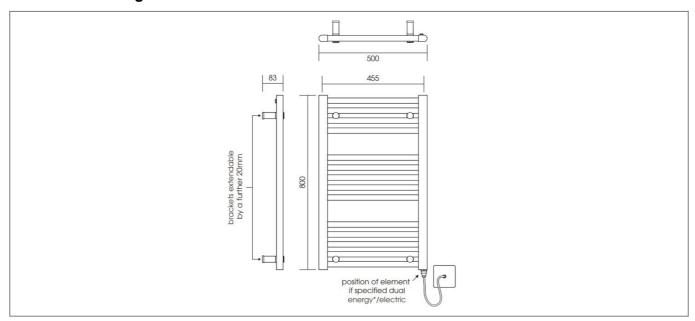

## **Technical Drawing**

## **Specification**

| Product Guarantee: | Lifetime                              |
|--------------------|---------------------------------------|
| Material:          | Mild Steel                            |
| Style:             | Modern                                |
| BTU Output:        | 815                                   |
| Watts Output:      | 239                                   |
| Pipe Centres:      | 455                                   |
| Mount Type:        | Wall Mounted                          |
| Type Of Heat:      | Central Heating, Electric & Dual Fuel |