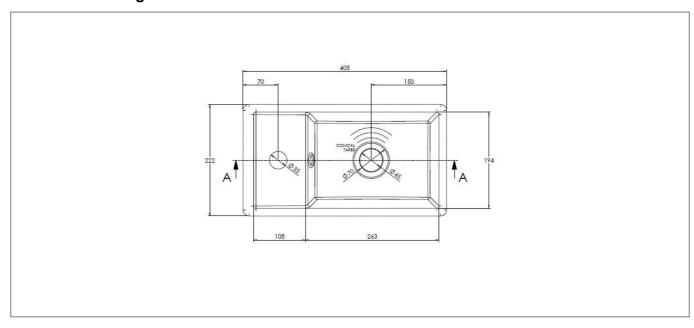

-----------------|----------------|
| Material:                | Vitreous China |
| Style:                   | Modern         |
| Range Name:              | Tite           |
| Shape:                   | Rectangular    |
| Colour:                  | White          |
| Barcode:                 | 5055369046577  |
| Packaged Weight (kg):    | 6.42 kg        |
| Packaged Length (Metre): | 0.12           |
| Packaged Width (Metre):  | 0.235          |
| Packaged Height (Metre): | 0.415          |



## **Key Features**

- Clean, straight lines, uncluttered spaces. Embrace modernistic style from the 21st century
- Manufactured from high quality white vitreous china
- Features 1 tap hole suitable for mono basin mixer use
- Compatible with Tite 400mm furniture basin unit

## **Technical Drawing**