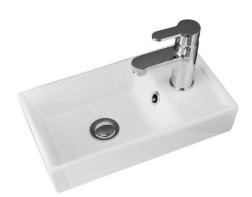

## **Technical Datasheet**

Product Code: 237TIT400BSN

Product Description: Arley Tite 400mm Basin

## **Key Features**

- Clean, straight lines, uncluttered spaces. Embrace modernistic style from the 21st century
- Manufactured from high quality white vitreous china
- Features 1 tap hole suitable for mono basin mixer use
- Compatible with Tite 400mm furniture basin unit