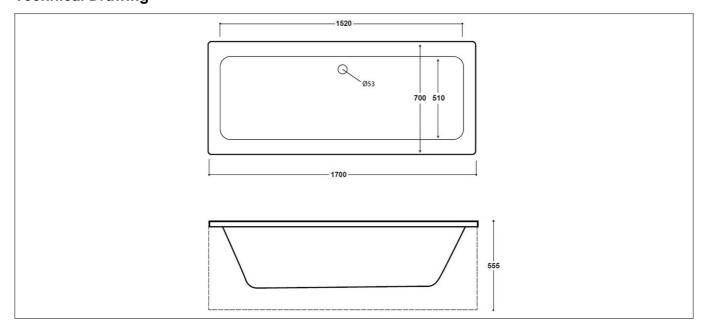

## **Technical Drawing**

## **Specification**

| •                        |             |
|--------------------------|-------------|
| Material:                | Acrylic     |
| Style:                   | Modern      |
| Shape:                   | Rectangular |
| Number Of Tap Holes:     | 0           |
| Overflow Included:       | No          |
| Waste Included:          | No          |
| Bath Thickness:          | 4 mm        |
| Product Guarantee:       | Lifetime    |
| Water Capacity (litres): | 190         |
| Made In the UK:          | Yes         |
|                          |             |