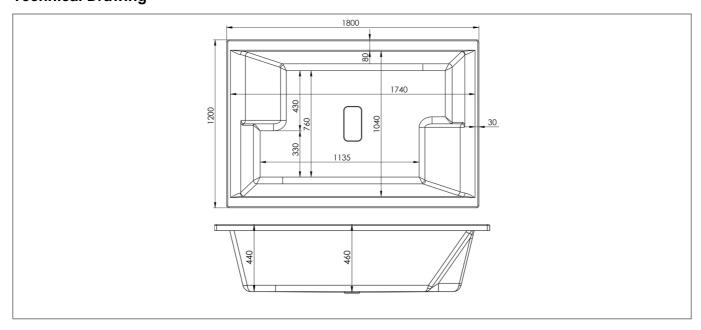

## **Technical Drawing**

## **Specification**

| -                        |                |
|--------------------------|----------------|
| Material:                | Acrylic        |
| Style:                   | Modern         |
| Shape:                   | Rectangular    |
| Number Of Tap Holes:     | 0              |
| Bath Handing:            | Not Applicable |
| Overflow Included:       | No             |
| Waste Included:          | No             |
| Bath Thickness:          | 5 mm           |
| Product Guarantee:       | Lifetime       |
| Water Capacity (litres): | 440            |
|                          |                |