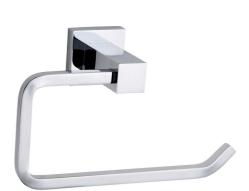

## **Technical Datasheet**

Product Code: 237AXB31

Product Description: Arley Salm Toilet Roll Holder

## **Key Features**

- Wide-ranging bathroom furniture collection with modern expressive design
- Manufactured from high quality brass
- Cated in a luxury chrome finish
- Space saving design ideal for wall mounting