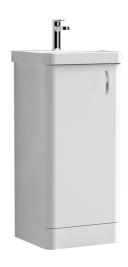

## **Technical Datasheet**

Product Code: 237DIRFL400WH

Product Description: Arley Direction 400mm 1 Door Floor Basin Unit

## **Key Features**

- Wide-ranging bathroom furniture collection with modern expressive design
- · Manufactured from high quality materials
- Coated in a MFC & MDF gloss white finish
- Features soft close door for a quiet & smooth open