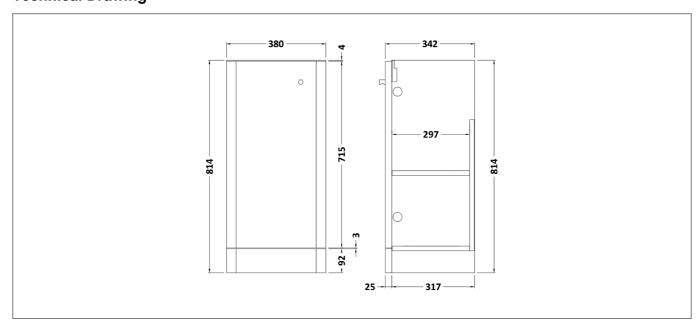

|--|
| Number Of Doors:         | 1             |  |
| Number Of Shelves:       | 1             |  |
| Handle Type:             | Bar           |  |
| Material:                | MFC           |  |
| Style:                   | Modern        |  |
| Barcode:                 | 5056211853329 |  |
| Packaged Weight:         | 16 kg         |  |
| Packaged Length (Metre): | 0.34          |  |
| Packaged Width (Metre):  | 0.4           |  |
| Packaged Height (Metre): | 0.835         |  |
|                          |               |  |



## **Key Features**

- Wide-ranging bathroom furniture collection with modern expressive design
- · Manufactured from high quality materials
- Coated in a MFC & MDF gloss white finish
- Features soft close door for a quiet & smooth open

## **Technical Drawing**