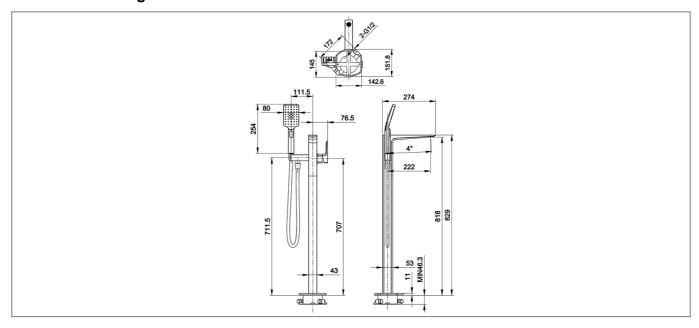

## **Technical Drawing**

## **Specification**

| Product Guarantee:      | Lifetime      |
|-------------------------|---------------|
| Barcode:                | 5056474512988 |
|                         |               |
| Material:               | Brass         |
| Handle Type:            | Lever         |
| Tap Pressure:           | High Pressure |
| Min Operating Pressure: | 1 Bar         |
| Waste Included:         | No            |
| Projection (mm):        | 222           |
| Colour:                 | Brushed Brass |