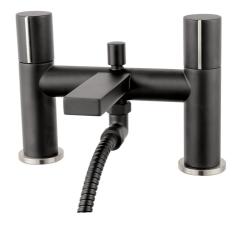

## **Technical Datasheet**

Product Code: SY-DV04K

Product Description: Synergy Studio DV Bath Shower Mixer Black

## **Key Features**

- Wide-ranging bathroom brassware collection with modern expressive design
- Made from brass. Chosen for its ability to become the focal point of any bathroom
- Coated in a luxury black finish
- Features lever control for a flawless level flow
- Ceramic disc technology for long life & smooth operation