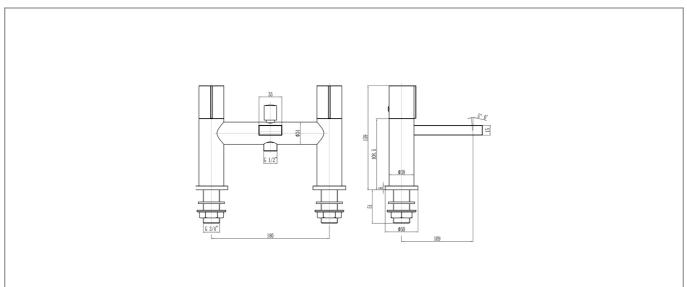

## **Technical Drawing**

Dimensions: All measurements are in millimetres and are subject to normal manufacturing variations

Due to a continuing development programme to improve design and performance, we reserve all rights to vary specifications without prior notice. Please note, all accessories are for photographic purposes only.

## **Specification**

| Product Guarantee:         | Lifetime            |
|----------------------------|---------------------|
| Barcode:                   | 5056474512797       |
| Material:                  | Brass               |
| Handle Type:               | Lever               |
| Tap Pressure:              | Low - High Pressure |
| Min Operating Pressure:    | 0.2 Bar             |
| Number Of Tap Holes:       | 2                   |
| Projection (mm):           | 109                 |
| Flow Rate 0.5 Bar (L/min): | 8.5                 |
| Flow Rate 1 Bar (L/min):   | 11.9                |
| Flow Rate 2 Bar (L/min):   | 16.9                |
| Flow Rate 3 Bar (L/min):   | 20.4                |
| Colour:                    | Black               |
|                            |                     |