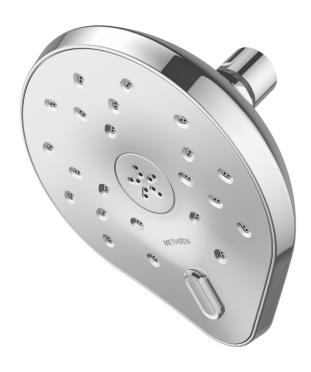

## KAHA SHOWER ROSE

CONSTRUCTION: ABS

**SUPPLY:** Suitable For High Pressure Systems

INLET CONNECTIONS: 1/2" BSP
WORKING PRESSURES: 1.0 - 5.0 bar
CARTRIDGE/VALVE TYPE:N/A

- $\cdot$  Swivel Joint
- · Two Types Of Spray Satinjett® Body Shower Or Massage
- $\cdot \ \text{Water Efficient Without Compromising Performance} \\$
- $\cdot$  Satinjet® Technology Twin Jets Of Water Collide Into Thousands Of Tiny Droplets To Deliver Voluminous Shower Coverage
- $\cdot$  Fitted With 8L/Min Flow Regulator