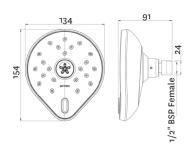

## KAHA SHOWER ROSE

CONSTRUCTION: ABS

**SUPPLY:** Suitable For High Pressure Systems

INLET CONNECTIONS: 1/2" BSP
WORKING PRESSURES: 1.0 - 5.0 bar
CARTRIDGE/VALVE TYPE:N/A

- $\cdot$  Swivel Joint
- · Two Types Of Spray Satinjett® Body Shower Or Massage
- $\cdot \ \text{Water Efficient Without Compromising Performance} \\$
- $\cdot$  Satinjet® Technology Twin Jets Of Water Collide Into Thousands Of Tiny Droplets To Deliver Voluminous Shower Coverage
- $\cdot$  Fitted With 8L/Min Flow Regulator