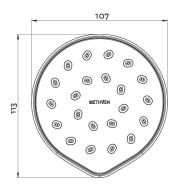

## **KIRI MK2 SHOWER ROSE**

CONSTRUCTION: ABS SUPPLY: Suitable For High Pressure Systems INLET CONNECTIONS: 1/2" BSP WORKING PRESSURES: 1.0 - 5.0 bar CARTRIDGE/VALVE TYPE:N/A

 $\cdot$  Satinjet® Technology Twin Jets Of Water Collide Into Thousands Of Tiny Droplets To Deliver Voluminous Shower Coverage