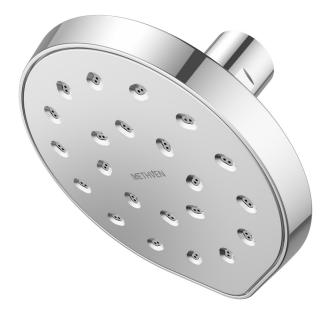

## **KIRI MK2 SHOWER ROSE**

CONSTRUCTION: ABS SUPPLY: Suitable For High Pressure Systems INLET CONNECTIONS: 1/2" BSP WORKING PRESSURES: 1.0 - 5.0 bar CARTRIDGE/VALVE TYPE:N/A

 $\cdot$  Satinjet® Technology Twin Jets Of Water Collide Into Thousands Of Tiny Droplets To Deliver Voluminous Shower Coverage

Swivel Joint

 $\cdot$  Water Efficient Without Compromising Performance