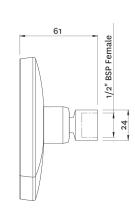

## **KIRI MK2 SHOWER ROSE**

CONSTRUCTION: ABS SUPPLY: Suitable For High Pressure Systems INLET CONNECTIONS: 1/2" BSP WORKING PRESSURES: 1.0 - 5.0 bar CARTRIDGE/VALVE TYPE:N/A

 $\cdot$  Satinjet® Technology Twin Jets Of Water Collide Into Thousands Of Tiny Droplets To Deliver Voluminous Shower Coverage