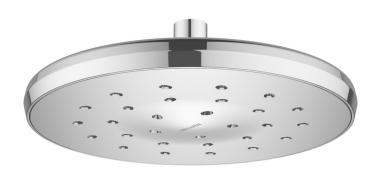

## **SATINJET 234MM ROUND OVERHEAD**

CONSTRUCTION: ABS

**SUPPLY:** Suitable For Low Pressure Systems

INLET CONNECTIONS: 1/2" BSP
WORKING PRESSURES: 0.3 - 5.0 bar
CARTRIDGE/VALVE TYPE:N/A

- $\cdot$  Swivel Joint
- · Water Efficient Without Compromising Performance
- $\cdot$  Satinjet® Technology Twin Jets Of Water Collide Into Thousands Of Tiny Droplets To Deliver Voluminous Shower Coverage