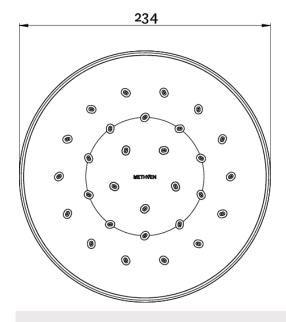

## **SATINJET 234MM ROUND OVERHEAD**

CONSTRUCTION: ABS

**SUPPLY:** Suitable For Low Pressure Systems

INLET CONNECTIONS: 1/2" BSP
WORKING PRESSURES: 0.3 - 5.0 bar
CARTRIDGE/VALVE TYPE:N/A

- $\cdot$  Swivel Joint
- · Water Efficient Without Compromising Performance
- $\cdot$  Satinjet® Technology Twin Jets Of Water Collide Into Thousands Of Tiny Droplets To Deliver Voluminous Shower Coverage