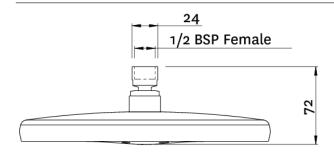

## **SATINJET 234MM ROUND OVERHEAD**

CONSTRUCTION: ABS

**SUPPLY:** Suitable For Low Pressure Systems

INLET CONNECTIONS: 1/2" BSP
WORKING PRESSURES: 0.3 - 5.0 bar
CARTRIDGE/VALVE TYPE:N/A

- $\cdot$  Swivel Joint
- · Water Efficient Without Compromising Performance
- $\cdot$  Satinjet® Technology Twin Jets Of Water Collide Into Thousands Of Tiny Droplets To Deliver Voluminous Shower Coverage