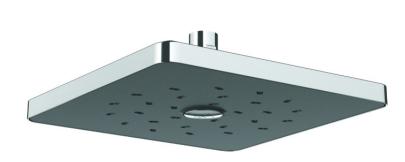

## SATINJET 230MM SQUARE OVERHEAD

CONSTRUCTION: Brass & ABS

**SUPPLY:** Suitable For Low Pressure Systems

INLET CONNECTIONS: ½" BSP
WORKING PRESSURES: 0.3 - 5.0 bar
CARTRIDGE/VALVE TYPE:N/A

- $\cdot$  Swivel Joint
- · Supplied With 9L/Min Flow Limiter
- · Water Efficient Without Compromising Performance
- $\cdot \, Satinjet \$ \, Technology \, Twin \, Jets \, Of \, Water \, Collide \, Into \, Thousands \, Of \, Tiny \, Droplets \, To \, Deliver \, Voluminous \, Shower \, Coverage$
- $\cdot$  5 Years Warranty On The Outer Finish

## OSQ230CP

## **Chrome & Graphite**

Open Outlet Flow (Bar - l/min)

BAR 0.1 0.3 0.5 1.0 2.0 3.0 4.0 5.0 HANDSET FLOW 3.7 5.2 6.7 8.9 9.6 9.2 9.5 9.6

Please Note: Flow rate will be dictated by installation configurations. Please ensure to check the appropriate flow restrictor information if applicable.