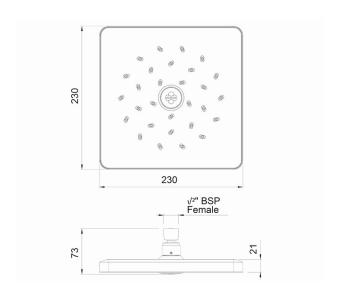

## SATINJET 230MM SQUARE OVERHEAD

CONSTRUCTION: Brass & ABS

**SUPPLY:** Suitable For Low Pressure Systems

INLET CONNECTIONS: ½" BSP
WORKING PRESSURES: 0.3 - 5.0 bar
CARTRIDGE/VALVE TYPE:N/A

- $\cdot$  Swivel Joint
- · Supplied With 9L/Min Flow Limiter
- · Water Efficient Without Compromising Performance
- $\cdot \, Satinjet \$ \, Technology \, Twin \, Jets \, Of \, Water \, Collide \, Into \, Thousands \, Of \, Tiny \, Droplets \, To \, Deliver \, Voluminous \, Shower \, Coverage$
- $\cdot$  5 Years Warranty On The Outer Finish