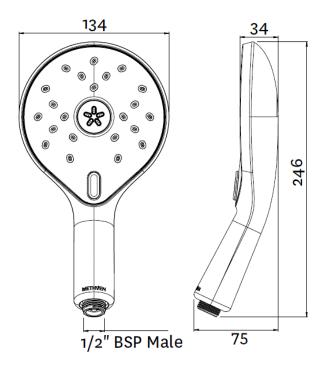

## **KAHA HANDSET**

CONSTRUCTION: ABS

**SUPPLY:** Suitable For High Pressure Systems

INLET CONNECTIONS: ½" BSP
WORKING PRESSURES: 1.0 - 5.0 bar
CARTRIDGE/VALVE TYPE:N/A

- $\cdot$  Two Types Of Spray Satinjett® Body Shower Or Massage
- $\cdot \ \text{Water Efficient Without Compromising Performance} \\$
- $\cdot$  Satinjet® Technology Twin Jets Of Water Collide Into Thousands Of Tiny Droplets To Deliver Voluminous Shower Coverage
- $\cdot$  Fitted With 8L/Min Flow Regulator