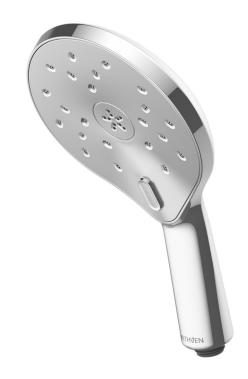

## **KAHA HANDSET**

CONSTRUCTION: ABS

**SUPPLY:** Suitable For High Pressure Systems

INLET CONNECTIONS: ½" BSP
WORKING PRESSURES: 1.0 - 5.0 bar
CARTRIDGE/VALVE TYPE:N/A

- $\cdot$  Two Types Of Spray Satinjett® Body Shower Or Massage
- $\cdot \ \text{Water Efficient Without Compromising Performance} \\$
- $\cdot$  Satinjet® Technology Twin Jets Of Water Collide Into Thousands Of Tiny Droplets To Deliver Voluminous Shower Coverage
- $\cdot$  Fitted With 8L/Min Flow Regulator