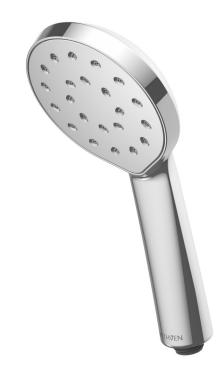

## **KIRI MK2 HANDSET - CHROME**

CONSTRUCTION: ABS

**SUPPLY:** Suitable For Low Pressure Systems

INLET CONNECTIONS: 1/2" BSP
WORKING PRESSURES: 0.3 - 5.0 bar
CARTRIDGE/VALVE TYPE:N/A

- $\cdot \ \text{Water Efficient Without Compromising Performance} \\$
- · Supplied With 8 L/Min Flow Regulator
- $\cdot \, Satinjet \$ \, Technology \, Twin \, Jets \, Of \, Water \, Collide \, Into \, Thousands \, Of \, Tiny \, Droplets \, To \, Deliver \, Voluminous \, Shower \, Coverage$