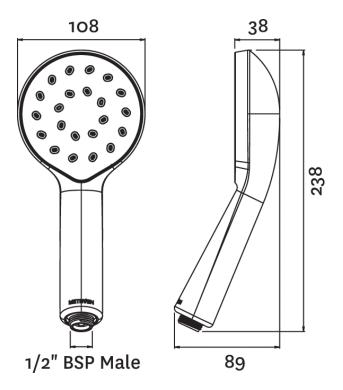

## **KIRI MK2 HANDSET - CHROME**

CONSTRUCTION: ABS

**SUPPLY:** Suitable For Low Pressure Systems

INLET CONNECTIONS: 1/2" BSP
WORKING PRESSURES: 0.3 - 5.0 bar
CARTRIDGE/VALVE TYPE:N/A

- $\cdot \ \text{Water Efficient Without Compromising Performance} \\$
- · Supplied With 8 L/Min Flow Regulator
- $\cdot \, Satinjet \$ \, Technology \, Twin \, Jets \, Of \, Water \, Collide \, Into \, Thousands \, Of \, Tiny \, Droplets \, To \, Deliver \, Voluminous \, Shower \, Coverage$