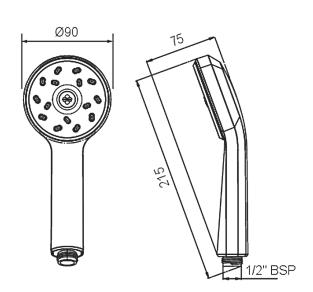

## MAKU SATINJET HANDSET

CONSTRUCTION: ABS

SUPPLY: Suitable For Low Pressure Systems

INLET CONNECTIONS: ½" BSP
WORKING PRESSURES: 0.3 - 5.0 bar
CARTRIDGE/VALVE TYPE:N/A

- · Suitable For All Showers
- · Ideal For Use With Electric Showers
- $\cdot$  Supplied With 8L/Min Flow Regulator
- $\cdot \, Satinjet \$ \, Technology \, Twin \, Jets \, Of \, Water \, Collide \, Into \, Thousands \, Of \, Tiny \, Droplets \, To \, Deliver \, Voluminous \, Shower \, Coverage$
- $\cdot$  5 Years Warranty On The Outer Finish