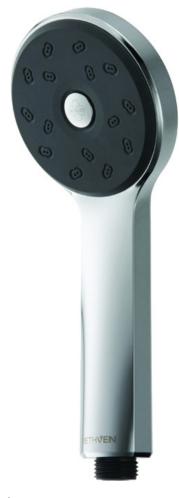

## MAKU SATINJET HANDSET

CONSTRUCTION: ABS

SUPPLY: Suitable For Low Pressure Systems

INLET CONNECTIONS: ½" BSP
WORKING PRESSURES: 0.3 - 5.0 bar
CARTRIDGE/VALVE TYPE:N/A

- · Suitable For All Showers
- · Ideal For Use With Electric Showers
- $\cdot$  Supplied With 8L/Min Flow Regulator
- $\cdot \, Satinjet \$ \, Technology \, Twin \, Jets \, Of \, Water \, Collide \, Into \, Thousands \, Of \, Tiny \, Droplets \, To \, Deliver \, Voluminous \, Shower \, Coverage$
- $\cdot$  5 Years Warranty On The Outer Finish

## **Chrome & Graphite**

Open Outlet Flow (Bar - l/min)

BAR 0.1 0.3 0.5 1.0 2.0 3.0 4.0 5.0 HANDSET FLOW 2.5 5 6.4 7.8 7.7 8.3 0 0

Please Note: Flow rate will be dictated by installation configurations. Please ensure to check the appropriate flow restrictor information if applicable.