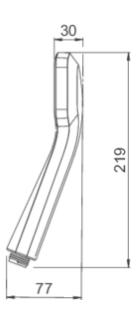

## WAIPORI SATINJET HANDSET

CONSTRUCTION: ABS

**SUPPLY:** Suitable For Low Pressure Systems

INLET CONNECTIONS: 1/2" BSP
WORKING PRESSURES: 0.35 - 5.0 bar
CARTRIDGE/VALVE TYPE:N/A

- $\cdot$  Fitted With 8Lpm Flow Regulator
- · Water Efficient Without Compromising Performance
- $\cdot$  Satinjet® Technology Twin Jets Of Water Collide Into Thousands Of Tiny Droplets To Deliver Voluminous Shower Coverage
- $\cdot$  5 Years Warranty On The Outer Finish