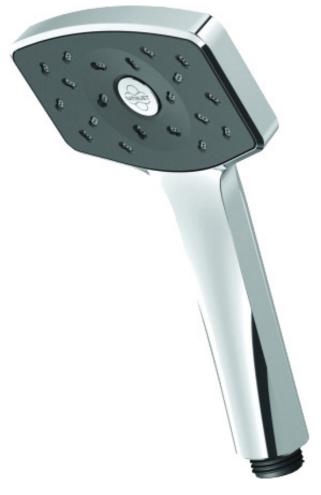

## WAIPORI SATINJET HANDSET

CONSTRUCTION: ABS

**SUPPLY:** Suitable For Low Pressure Systems

INLET CONNECTIONS: 1/2" BSP
WORKING PRESSURES: 0.35 - 5.0 bar
CARTRIDGE/VALVE TYPE:N/A

- $\cdot$  Fitted With 8Lpm Flow Regulator
- · Water Efficient Without Compromising Performance
- $\cdot$  Satinjet® Technology Twin Jets Of Water Collide Into Thousands Of Tiny Droplets To Deliver Voluminous Shower Coverage
- $\cdot$  5 Years Warranty On The Outer Finish

## **WAHPCPUK**

## **Chrome & Graphite**

Open Outlet Flow (Bar - l/min)

**BAR** 0.1 0.3 0.5 1.0 2.0 3.0 4.0 5.0 **HANDSET FLOW** 2.9 5.9 7.3 7.8 7.9 8.3 0 0

Please Note: Flow rate will be dictated by installation configurations. Please ensure to check the appropriate flow restrictor information if applicable.