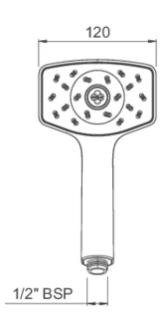

## WAIPORI SATINJET HANDSET

CONSTRUCTION: ABS

**SUPPLY:** Suitable For Low Pressure Systems

INLET CONNECTIONS: 1/2" BSP
WORKING PRESSURES: 0.35 - 5.0 bar
CARTRIDGE/VALVE TYPE:N/A

- $\cdot$  Fitted With 8Lpm Flow Regulator
- · Water Efficient Without Compromising Performance
- $\cdot$  Satinjet® Technology Twin Jets Of Water Collide Into Thousands Of Tiny Droplets To Deliver Voluminous Shower Coverage
- $\cdot$  5 Years Warranty On The Outer Finish