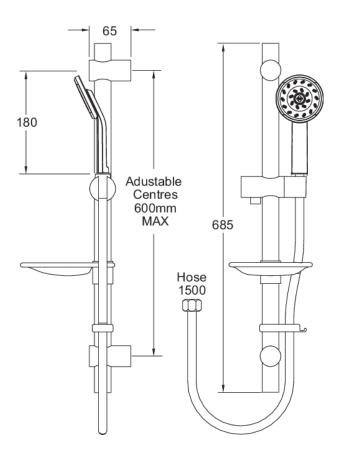

## KIRI SATINJET KIT

**CONSTRUCTION:** Stainless steel/ABS

SUPPLY: Suitable For Low Pressure Systems

INLET CONNECTIONS: 1/2" BSP
WORKING PRESSURES: 0.3 - 5.0 bar
CARTRIDGE/VALVE TYPE:N/A

- $\cdot$  Riser Rail Features Adjustable Brackets Ideal For Retrofit
- · Smooth Easy Clean 1.5M Hose
- · Fitted With 8L/Min Flow Regulator
- · Includes Kiri Satinjet Handset
- · Lifetime Warranty On Handset