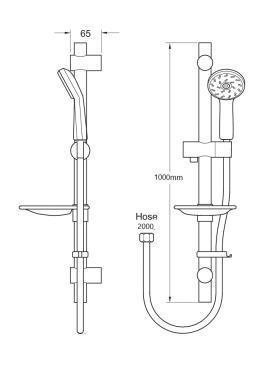

## KIRI SATINJET KIT WITH 1M RAIL

**CONSTRUCTION**: Stainless steel/ABS **SUPPLY**: Suitable For Low Pressure Systems

INLET CONNECTIONS: 1/2" BSP
WORKING PRESSURES: 0.3 - 5.0 bar

CARTRIDGE/VALVE TYPE:

- $\cdot$  Riser Rail Features Adjustable Brackets Ideal For Retrofit
- · Metal 2.0M Hose
- · Includes Kiri Satinjet Handset
- $\cdot$  Includes soap dish and hose retainer
- · Lifetime Warranty On Handset