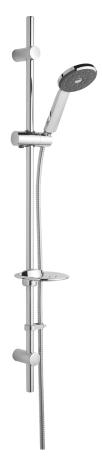

## KIRI SATINJET KIT WITH 1M RAIL

**CONSTRUCTION**: Stainless steel/ABS **SUPPLY**: Suitable For Low Pressure Systems

INLET CONNECTIONS: 1/2" BSP
WORKING PRESSURES: 0.3 - 5.0 bar

CARTRIDGE/VALVE TYPE:

- $\cdot$  Riser Rail Features Adjustable Brackets Ideal For Retrofit
- · Metal 2.0M Hose
- · Includes Kiri Satinjet Handset
- $\cdot$  Includes soap dish and hose retainer
- · Lifetime Warranty On Handset