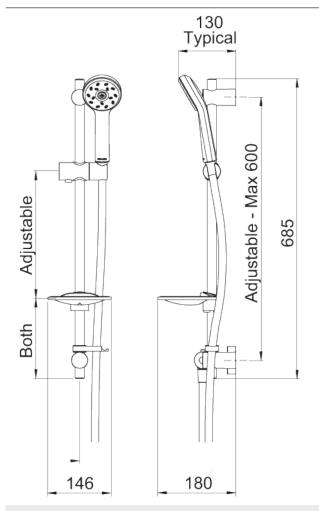

## MAKU SATINJET KIT

CONSTRUCTION: Stainless steel/ABS SUPPLY: Suitable For Low Pressure Systems INLET CONNECTIONS: ½" BSP WORKING PRESSURES: 0.3 - 5.0 bar CARTRIDGE/VALVE TYPE:N/A

- $\cdot$  Suitable For All Showers
- $\cdot$  Ideal For Use With Electric Showers
- $\cdot$  Riser Rail Features Adjustable Brackets Ideal For Retrofit
- · Smooth Easy Clean 1.5M Hose
- Fitted With 8L/Min Flow Regulator
- · Lifetime Warranty On Handset