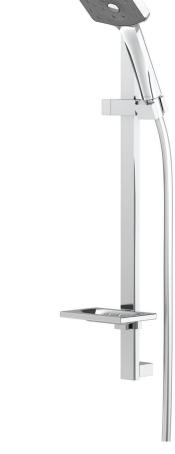

## **WAIPORI SATINJET KIT**

**CONSTRUCTION**: Stainless steel/ABS **SUPPLY**: Suitable For Low Pressure Systems

INLET CONNECTIONS: ½" BSP
WORKING PRESSURES: 0.35 - 5.0 bar
CARTRIDGE/VALVE TYPE:N/A

- $\cdot$  Fitted With 8Lpm Flow Regulator
- · Smooth Easy Clean 1.5M Hose
- $\cdot$  Lifetime Warranty On Handset