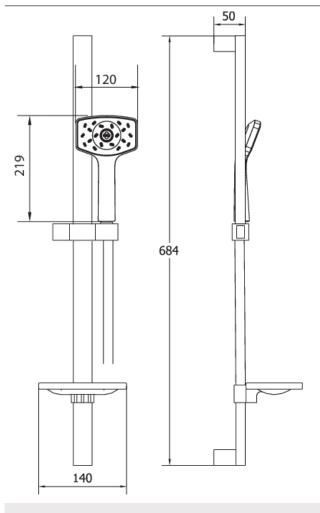

## **WAIPORI SATINJET KIT**

**CONSTRUCTION**: Stainless steel/ABS **SUPPLY**: Suitable For Low Pressure Systems

INLET CONNECTIONS: ½" BSP
WORKING PRESSURES: 0.35 - 5.0 bar
CARTRIDGE/VALVE TYPE:N/A

- $\cdot$  Fitted With 8Lpm Flow Regulator
- · Smooth Easy Clean 1.5M Hose
- $\cdot$  Lifetime Warranty On Handset