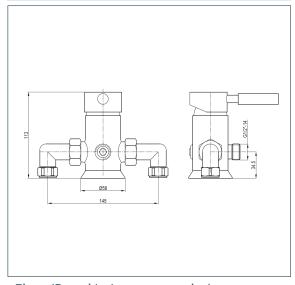

## **Manual Showers**

Lace Manual Shower Valve Product Code: LACVMANM03

Finish: Chrome

## **Features**

Construction:

**Shower Valve:** 

Manual

Supply:

Suitable For Low Pressure Systems

Working Pressures: 0.1 - 5.0 bar

Inlet connections:

15mm Compression

Operation:

Single lever flow and temperature control

- · Ceramic Cartridge For Longer Operation Life
- · Exposed And Concealed Valve Options In One Box