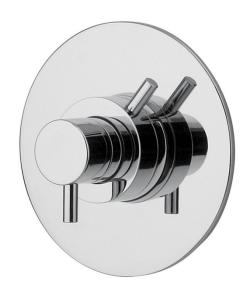

## **Concentric Shower**

**Vision Concealed Concentric Shower** 

Product Code: VSNCONC

Finish: Chrome

## **Features**

Construction:

Brass

Shower Valve:

Thermostatic

Supply:

Suitable for all plumbing systems

Working Pressures:

0.1 - 5.0 bar

Inlet connections:

15mm Compression

Operation:

Separate Flow And Temperature Controls

- · Interchangeable Outlet
- · Lever style handles are compact, functional and built to high standards
- $\cdot$  Easy to clean