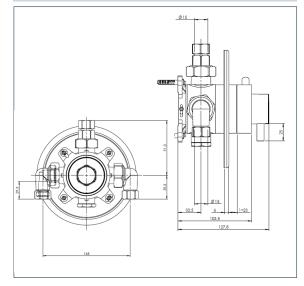

## **Features**

Construction:

Brass

Shower Valve:

Thermostatic

Supply:

Suitable for all plumbing systems

Working Pressures:

0.1 - 5.0 bar

Inlet connections:

15mm Compression

Operation:

Separate Flow And Temperature Controls

- · Interchangeable Outlet
- · Lever style handles are compact, functional and built to high standards
- $\cdot$  Easy to clean