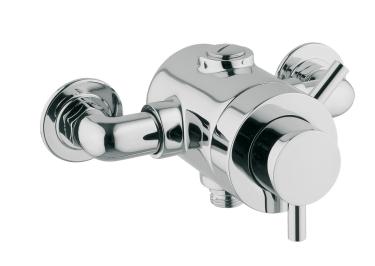

## **Concentric Shower**

**Vision Exposed Concentric Shower** 

Product Code: VSNCONEX

Finish: Chrome

## **Features**

Construction:

Brass

Shower Valve:

Thermostatic

Supply:

Suitable for all plumbing systems

Working Pressures:

0.1 - 5.0 bar

Inlet connections:

15mm Compression

Operation:

Separate Flow And Temperature Controls

- · Interchangeable Outlet
- $\cdot$  Lever style handles are compact, functional and built to high standards
- · Easy to clean