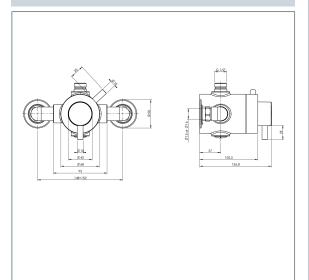

## **Concentric Shower**

**Vision Exposed Concentric Shower** 

Product Code: VSNCONEX

Finish: Chrome

## **Features**

Construction:

Brass

Shower Valve:

Thermostatic

Supply:

Suitable for all plumbing systems

Working Pressures:

0.1 - 5.0 bar

Inlet connections:

15mm Compression

Operation:

Separate Flow And Temperature Controls

- · Interchangeable Outlet
- $\cdot$  Lever style handles are compact, functional and built to high standards
- · Easy to clean