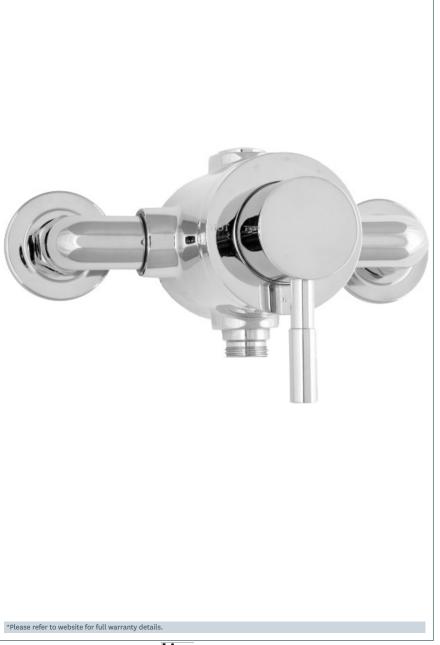

## **Sequential Showers**

Deva by METHVEN

Vision Exposed Sequential Shower Valve

Product Code: VSNVSEQT01

Finish: Chrome

## **Features**

Construction:

**Shower Valve:** Thermostatic

Supply: Suitable For Low Pressure Systems

Working Pressures: 0.1 - 5.0 bar

Inlet connections: 15mm compression

Operation: Single Control For Flow And Temperature

· Longer Lever For Ease Of Use · Single Control For Ease Of Use