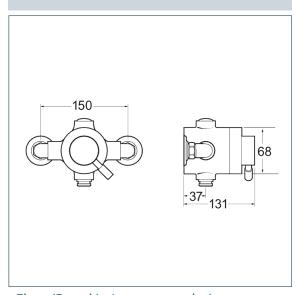

## **Sequential Showers**

Deva by METHVEN

Vision Exposed Sequential Shower Valve

Product Code: VSNVSEQT01

Finish: Chrome

## **Features**

Construction:

**Shower Valve:** Thermostatic

Supply: Suitable For Low Pressure Systems

Working Pressures: 0.1 - 5.0 bar

Inlet connections: 15mm compression

Operation: Single Control For Flow And Temperature