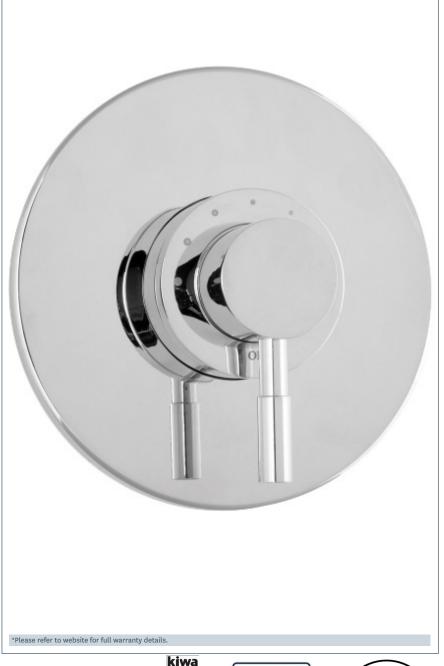

## **Sequential Showers**

Deva by METHVEN

Vision Concealed Sequential Shower Valve

Product Code: VSNVSEQT02

Finish: Chrome

- · Longer Lever For Ease Of Use
- Single Control For Ease Of UseAbs Concealing Plate