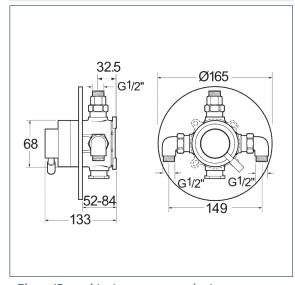

## **Sequential Showers**

Deva by METHVEN

Vision Concealed Sequential Shower Valve

Product Code: VSNVSEQT02

Finish: Chrome

## **Features**

Construction:

**Shower Valve:** Thermostatic

Supply: Suitable For Low Pressure Systems

Working Pressures: 0.1 - 5.0 bar

Inlet connections: 15mm Compression

Operation: Single Control For Flow And Temperature