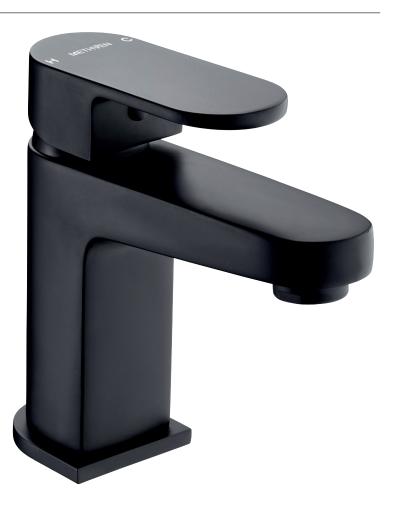

### AMIO BASIN MIXER - MATTE BLACK

- $\cdot$  On Trend Matte Black Finish For A Designer Look
- Contemporary Shape
- $\cdot$  Ceramic Cartridge For Smooth Operation
- Includes Press Top Waste
- · Products Which Are Easy To Use By All The Family

## Matte Black

Please Note: Flow rate will be dictated by installation configurations.

Please ensure to check the appropriate flow restrictor information if applicable.

\*Please refer to website for full warranty details.