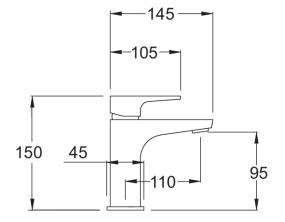

#### **CONSTRUCTION:** Brass

CARTRIDGE/VALVE TYPE: 35mm Ceramic Cartridge

**SUPPLY**: Suitable For Low Pressure Systems

INLET CONNECTIONS: 1/2" BSP

WORKING PRESSURES: 0.1 - 5.0 bar

**OPERATION:** Single Lever Flow And Temperature Control