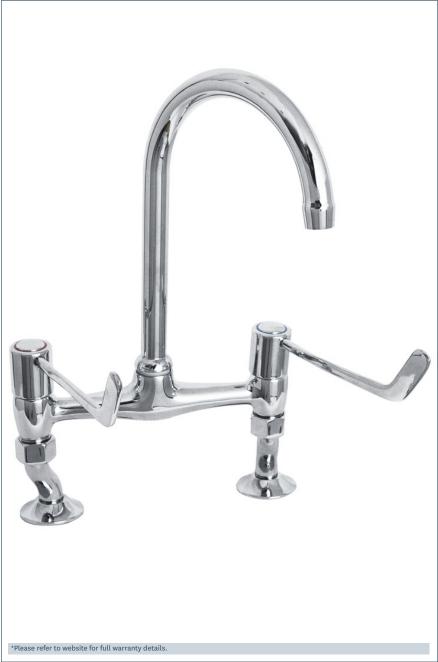

## Lever

Deva by METHUEN

Lever Action Bridge Sink Mixer With 6" Levers

Product Code: DLV305B

Finish: Chrome

## **Features**

Construction: Brass

Valve/Cartridge type: 1/4 Turn Ceramic Disc

**Supply:** Suitable For Low Pressure Systems

Working Pressures: 0.1 - 5.0 bar

Inlet connections: ½2"BSP

Flexi or Copper: N/A

- · 1/4 Turn Ceramic Disc Handles Ensure A Smooth Operation
- Dual Flow
- · Features Adjustable Centre Pillars For Easy Installation
- · Swivel Spout
- · Products Which Are Easy To Use By All The Family