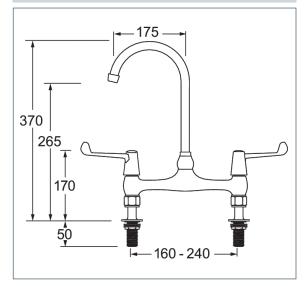

## Lever

Deva by METHUEN

Lever Action Bridge Sink Mixer With 6" Levers

Product Code: DLV305B

Finish: Chrome

## **Features**

Construction: Brass

Valve/Cartridge type: 1/4 Turn Ceramic Disc

**Supply:** Suitable For Low Pressure Systems

Working Pressures: 0.1 - 5.0 bar

Inlet connections: ½2"BSP

Flexi or Copper: N/A

- · 1/4 Turn Ceramic Disc Handles Ensure A Smooth Operation
- Dual Flow
- · Features Adjustable Centre Pillars For Easy Installation
- · Swivel Spout
- · Products Which Are Easy To Use By All The Family