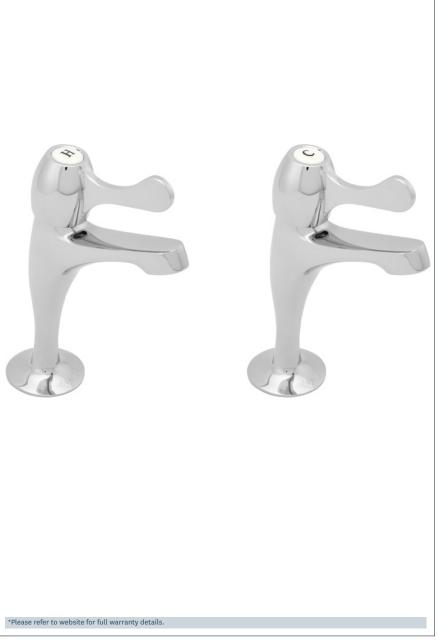

## Lever

Lever Action Sink Taps Product Code: CNTL03

Finish: Chrome

- $\cdot$  1/4 Turn Ceramic Handles Ensure A Smooth Operation
- · Products Which Are Easy To Use By All The Family