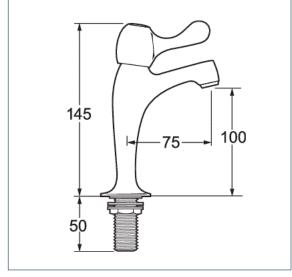

## Lever

Lever Action Sink Taps Product Code: CNTL03

Finish: Chrome

## **Features**

Construction: Brass

Valve/Cartridge type: 1/4 Turn Ceramic Disc

**Supply:** Suitable For Low Pressure Systems

Working Pressures: 0.1 - 5.0 bar
Inlet connections: ½"BSP
Flexi or Copper: N/A