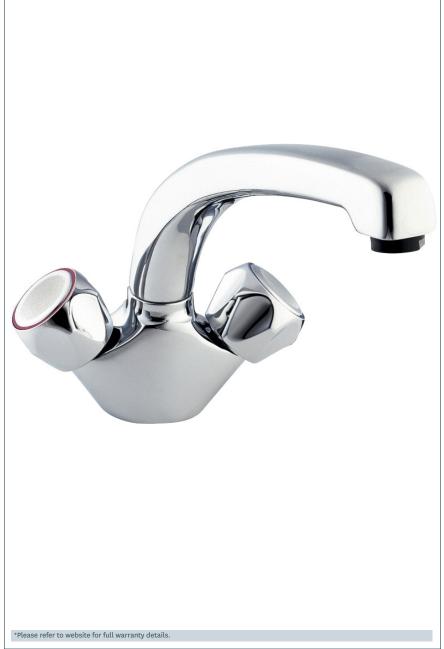

## **Profile**

Profile Mono Sink Mixer Product Code: DCM104

Finish: Chrome

## **Features**

Construction: Brass

Valve/Cartridge type: Non-rising Spindle Headworks

**Supply:** Suitable For Low Pressure Systems

Working Pressures: 0.1 - 5.0 bar

Inlet connections: 15mm Copper
Flexi or Copper: Copper Tails

· Swivel Spout · Dual Flow