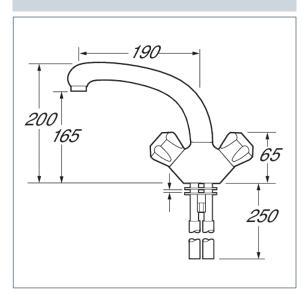

## **Profile**

Profile Mono Sink Mixer Product Code: DCM104

Finish: Chrome

## **Features**

Construction: Brass

Valve/Cartridge type: Non-rising Spindle Headworks

**Supply:** Suitable For Low Pressure Systems

Working Pressures: 0.1 - 5.0 bar

Inlet connections: 15mm Copper
Flexi or Copper: Copper Tails

· Swivel Spout · Dual Flow