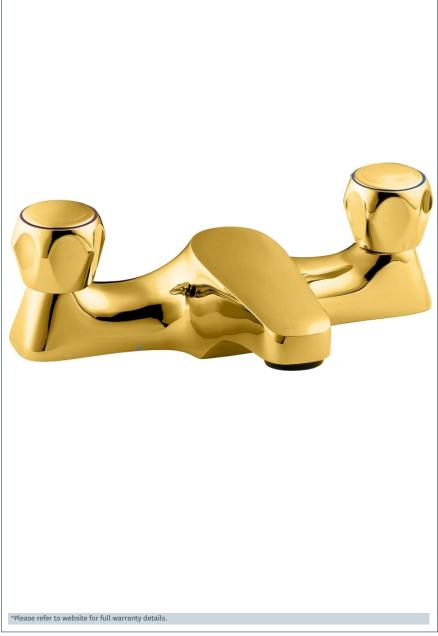

## **Profile**

Profile Deck Mounted Bath Filler - Gold

Product Code: DCM108/501

Finish: Gold

## **Features**

Construction:

Brass

Valve/Cartridge type: Standard

**Supply:** Suitable For Low Pressure Systems

Working Pressures: 0.1 - 5.0 bar
Inlet connections: 3/4"BSP
Flexi or Copper: N/A

· Optimised for bath filling