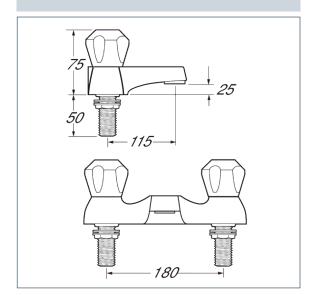

## **Profile**

Profile Deck Mounted Bath Filler - Gold

Product Code: DCM108/501

Finish: Gold

## **Features**

Construction:

Brass

Valve/Cartridge type: Standard

**Supply:** Suitable For Low Pressure Systems

Working Pressures: 0.1 - 5.0 bar
Inlet connections: 3/4"BSP
Flexi or Copper: N/A

· Optimised for bath filling