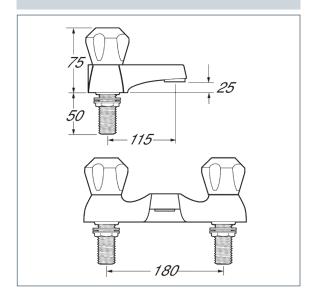

## **Profile**

Profile Deck Mounted Bath Filler

Product Code: DCM108

Finish: Chrome

## **Features**

Construction: Brass

Valve/Cartridge type: Non-rising Spindle Headworks

**Supply:** Suitable For Low Pressure Systems

Working Pressures: 0.1 - 5.0 bar
Inlet connections: 3/4"BSP
Flexi or Copper: N/A

 $\cdot \, \mathsf{Optimised} \, \mathsf{for} \, \mathsf{bath} \, \mathsf{filling} \,$ 