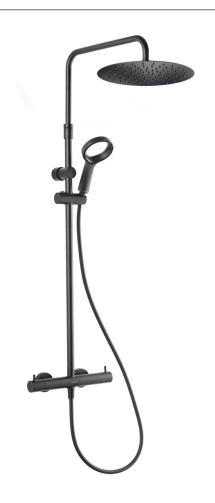

#### AIO S COOL TOUCH BAR SHOWER WITH DIVERTER - MATTE BLACK

**CONSTRUCTION:** Brass & ABS

**CARTRIDGE/VALVE TYPE:** Thermostatic **SUPPLY:** Suitable For High Pressure Systems **INLET CONNECTIONS: 15mm Compression** 

### **Matte Black**