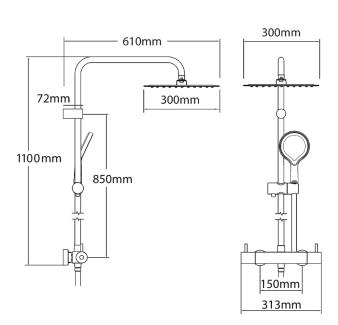

WORKING PRESSURES: 1.0 - 5.0 bar

**OPERATION:** Separate Flow And Temperature Controls

- · Safe Cool To Touch Body
- · 38°C Temperature Hot Stop With Override Facility
- $\cdot$  Overhead Can Swivel To Suit Your Bathroom
- · Riser Height Of Both Overhead And Handset Can Be Adjusted
- · Includes 300Mm Slim Overhead
- · Includes Aurajet Aio S Handset With Lifetime Warranty
- · Water Efficient Without Compromising Performance
- · Meets With Part G Handset Operates At 5.7 Lpm, Overhead At 8 Lpm

#### AJASDS01BK