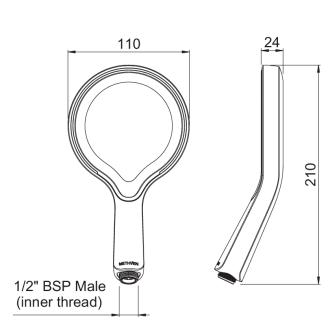

## **AIO S HANDSET - MATTE BLACK**

CONSTRUCTION: ABS

**SUPPLY:** Suitable For High Pressure Systems

INLET CONNECTIONS: 1/2" BSP WORKING PRESSURES: 1.0 - 5.0 bar CARTRIDGE/VALVE TYPE:N/A

- $\cdot$  Limescale Resistant Hydrophobic Properties Resists The Build Up Of Limescale
- · Fitted With 5.7 L/Min Flow Regulator
- $\cdot \ \text{Water Efficient Without Compromising Performance} \\$