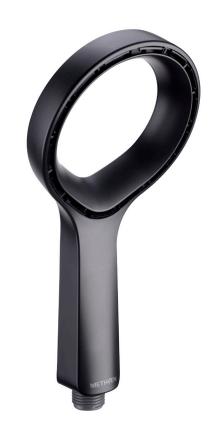

## **AIO S HANDSET - MATTE BLACK**

CONSTRUCTION: ABS

**SUPPLY:** Suitable For High Pressure Systems

INLET CONNECTIONS: 1/2" BSP WORKING PRESSURES: 1.0 - 5.0 bar CARTRIDGE/VALVE TYPE:N/A

- $\cdot$  Limescale Resistant Hydrophobic Properties Resists The Build Up Of Limescale
- · Fitted With 5.7 L/Min Flow Regulator
- $\cdot \ \text{Water Efficient Without Compromising Performance} \\$

AJAHS01BK

**Matte Black** 

Open Outlet Flow (Bar - l/min)

**BAR** 0.5 1.0 2.0 3.0 4.0 5.0 HANDSET FLOW

Please Note: Flow rate will be dictated by installation configurations.  ${\bf Please\ ensure\ to\ check\ the\ appropriate\ flow\ restrictor\ information\ if\ applicable.}$