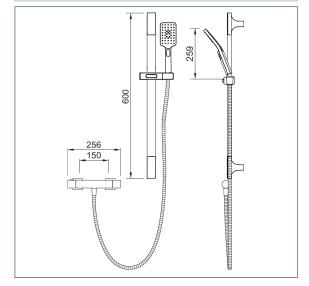

#### **Features**

Construction: Brass & ABS Handset

Shower Valve: Thermostatic

Supply: Suitable For High Pressure Systems

Working Pressures: 1.0 - 5.0 bar

Inlet connections: 15mm Compression

Operation: Separate flow and temperature controls

Handset Function: 3

· 38° C temperature hot stop with override facility

- · Valve is safe and cool to touch making it ideal for families
- · 3 mode handset with push button mode selection
- · Stylish chrome faceplate and rub clean nozzles
- · 600mm riser rail with handset slide bar
- $\cdot$  Fast fix valve connections for quick and easy installation
- · 150mm valve centres