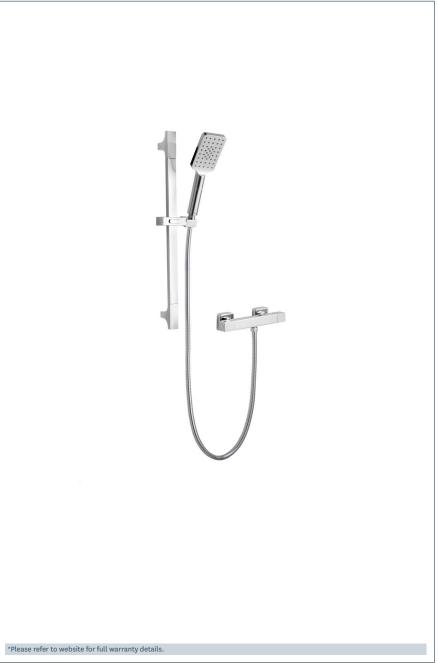

### **Rydal Cool Touch Bar Shower**

Product Code: RYBS01

Finish: Chrome

#### **Features**

Construction: Brass & ABS Handset

Shower Valve: Thermostatic

Supply: Suitable For High Pressure Systems

Working Pressures: 1.0 - 5.0 bar

Inlet connections: 15mm Compression

Operation: Separate flow and temperature controls

Handset Function: 3

· 38° C temperature hot stop with override facility

- · Valve is safe and cool to touch making it ideal for families
- · 3 mode handset with push button mode selection
- · Stylish chrome faceplate and rub clean nozzles
- · 600mm riser rail with handset slide bar
- $\cdot$  Fast fix valve connections for quick and easy installation
- · 150mm valve centres