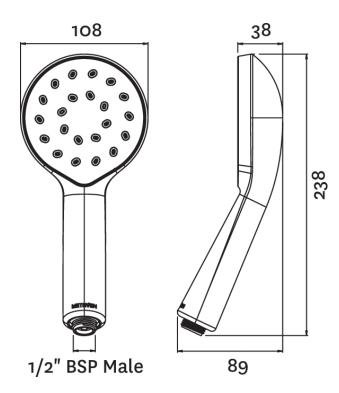

| CONSTRUCTION: ABS                         |  |  |  |  |
|-------------------------------------------|--|--|--|--|
| SUPPLY: Suitable For Low Pressure Systems |  |  |  |  |
| INLET CONNECTIONS: 1/2" BSP               |  |  |  |  |
| WORKING PRESSURES: 0.3 - 5.0 bar          |  |  |  |  |