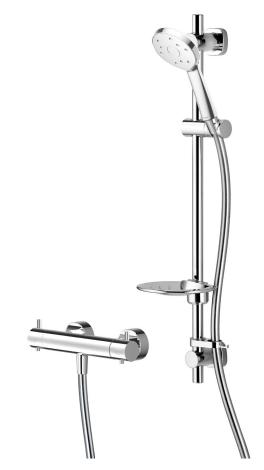

## KIRI MK2 LOW FLOW SHOWER EASY FIT KIT

CONSTRUCTION: Brass & ABS SUPPLY: Suitable For High Pressure Systems INLET CONNECTIONS: 15mm Compression WORKING PRESSURES: 1.0 - 5.0 bar CARTRIDGE/VALVE TYPE:Thermostatic

- $\cdot$  Safe Cool To Touch Body
- · 38°C Temperature Hot Stop With Override Facility
- Easy To Fit Shower Rail Simply Twist And Lock Brackets Into Place
- Includes Kiri Mk2 Satinjet Low Flow Handset
- Smooth Easy Clean 1.5M Hose
- Includes Easy Fit Connections

 $\cdot$  Satinjet® Technology Twin Jets Of Water Collide Into Thousands Of Tiny Droplets To Deliver Voluminous Shower Coverage

 $\cdot$  TMV2 Approved Valve

Chrome