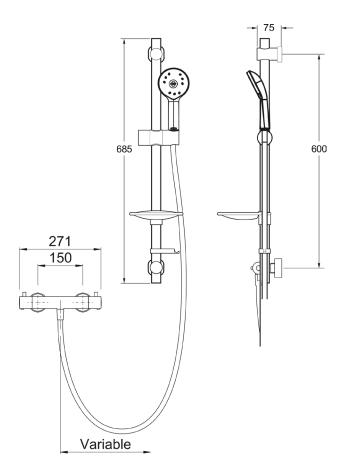

## KIRI MK2 LOW FLOW SHOWER EASY FIT KIT

CONSTRUCTION: Brass & ABS SUPPLY: Suitable For High Pressure Systems INLET CONNECTIONS: 15mm Compression WORKING PRESSURES: 1.0 - 5.0 bar CARTRIDGE/VALVE TYPE:Thermostatic

- $\cdot$  Safe Cool To Touch Body
- · 38°C Temperature Hot Stop With Override Facility
- Easy To Fit Shower Rail Simply Twist And Lock Brackets Into Place
- Includes Kiri Mk2 Satinjet Low Flow Handset
- Smooth Easy Clean 1.5M Hose
- Includes Easy Fit Connections

 $\cdot$  Satinjet® Technology Twin Jets Of Water Collide Into Thousands Of Tiny Droplets To Deliver Voluminous Shower Coverage

 $\cdot$  TMV2 Approved Valve

Chrome