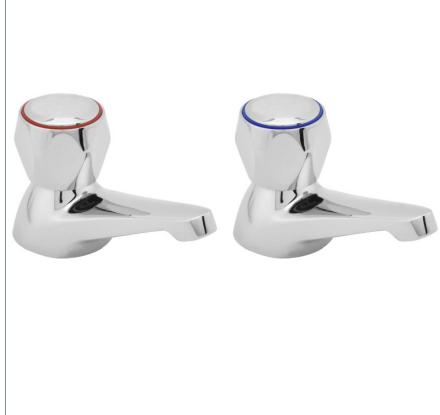

## **Profile**

Profile Bath Taps
Product Code: DCM102

Finish: Chrome

## **Features**

Construction: Brass

Valve/Cartridge type: Non-rising Spindle Headworks

**Supply:** Suitable For Low Pressure Systems

Working Pressures: 0.1 - 5.0 bar
Inlet connections: 3/4"BSP
Flexi or Copper: N/A