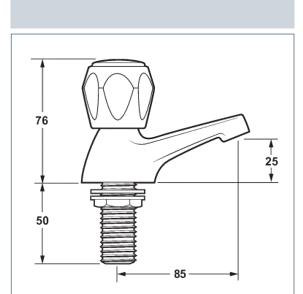

## **Profile**

Profile Bath Taps
Product Code: DCM102

Finish: Chrome

## **Features**

Construction: Brass

Valve/Cartridge type: Non-rising Spindle Headworks

**Supply:** Suitable For Low Pressure Systems

Working Pressures: 0.1 - 5.0 bar
Inlet connections: 3/4"BSP
Flexi or Copper: N/A