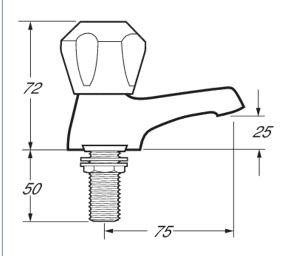

## **Profile**

Profile Basin Taps
Product Code: DCM101

Finish: Chrome

## **Features**

Construction: Brass

Valve/Cartridge type: Non-rising Spindle Headworks

**Supply:** Suitable For Low Pressure Systems

Working Pressures: 0.1 - 5.0 bar
Inlet connections: ½"BSP
Flexi or Copper: N/A