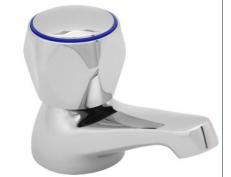

## **Profile**

Profile Basin Taps
Product Code: DCM101

Finish: Chrome

## **Features**

Construction: Brass

Valve/Cartridge type: Non-rising Spindle Headworks

**Supply:** Suitable For Low Pressure Systems

Working Pressures: 0.1 - 5.0 bar
Inlet connections: ½"BSP
Flexi or Copper: N/A