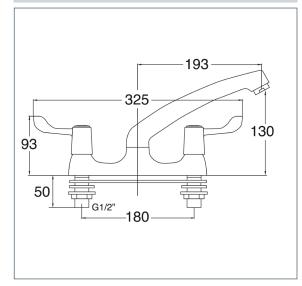

## Vitality Lever

Vitality Lever Deck Mounted Sink Mixer

Product Code: VL105

Finish: Chrome

## **Features**

Construction: Brass

Valve/Cartridge type: 1/4 Turn Ceramic Disc

Supply: Suitable For Low Pressure Systems

Working Pressures: 0.1 - 5.0 bar

Inlet connections: 1/2" BSP Flexi or Copper: N/A

- · 1/4 Turn Ceramic Disc Handles Ensure A Smooth Operation
- · Swivel Spout
- · Dual Flow
- · Brass Backnuts
- · Easy Maintenance
- · Easy Identifiable Hot And Cold Water Selection
- · Ideal For Any Application Requiring Simple Lever Operation · Suitable For High & Low Pressure Systems