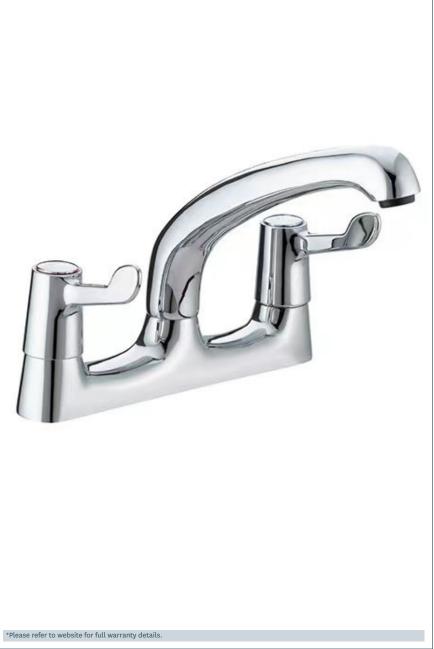

## Vitality Lever

Vitality Lever Deck Mounted Sink Mixer

Product Code: VL105

Finish: Chrome

## **Features**

Construction: Brass

Valve/Cartridge type: 1/4 Turn Ceramic Disc

Supply: Suitable For Low Pressure Systems

Working Pressures: 0.1 - 5.0 bar

Inlet connections: 1/2" BSP Flexi or Copper: N/A

- · 1/4 Turn Ceramic Disc Handles Ensure A Smooth Operation
- · Swivel Spout
- · Dual Flow
- · Brass Backnuts
- · Easy Maintenance
- · Easy Identifiable Hot And Cold Water Selection
- · Ideal For Any Application Requiring Simple Lever Operation · Suitable For High & Low Pressure Systems