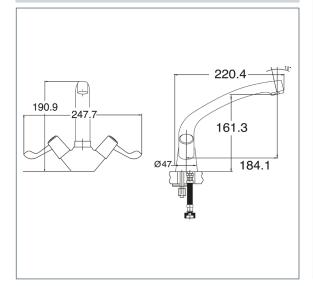

## Vitality Lever

Vitality Lever Sink Mixer Product Code: VL104

Finish: Chrome

## **Features**

Construction: Brass

Valve/Cartridge type: 1/2 Turn Ceramic Disc

Supply: Suitable For Low Pressure Systems

Working Pressures: 0.1 - 5.0 bar

Inlet connections: 1/2" BSP

Flexi or Copper: Flexi Tails - M10 - 400mm