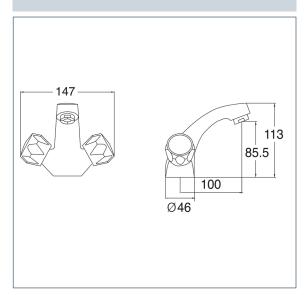

## **Vitality Round**

Vitality Round Basin Mixer with Press Top Waste

Product Code: VR113

Finish: Chrome

## **Features**

Construction: Brass

Valve/Cartridge type: Non-rising Spindle Headworks

**Supply:** Suitable For All Plumbing Systems

Working Pressures: 0.1 - 5.0 bar

Inlet connections: 1/2" BSP

Flexi or Copper: Flexi Tails - M10 - 300mm

- · Full Turn Operation
- · Complete With Press Top Waste
- · Easy Maintenance
- · Easy Identifiable Hot And Cold Water Selection
- · Suitable For High & Low Pressure Systems