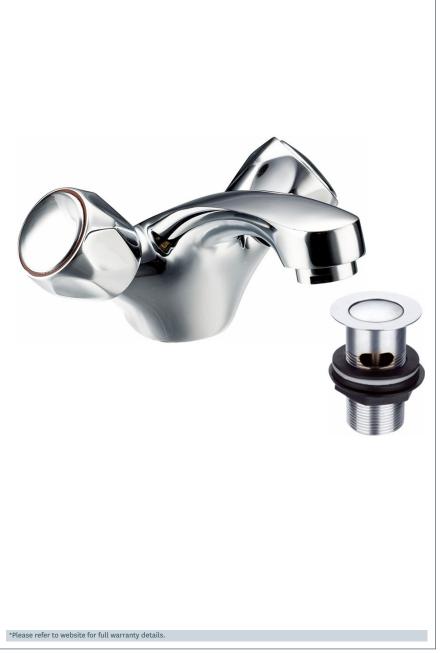

## **Vitality Round**

Vitality Round Basin Mixer with Press Top Waste

Product Code: VR113

Finish: Chrome

- · Full Turn Operation
- · Complete With Press Top Waste
- · Easy Maintenance
- · Easy Identifiable Hot And Cold Water Selection
- · Suitable For High & Low Pressure Systems