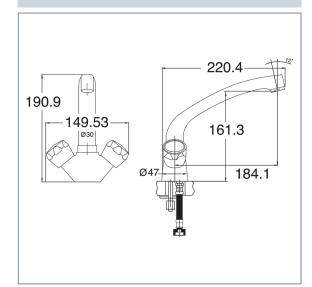

## **Vitality Round**

Vitality Round Sink Mixer Product Code: VR104

Finish: Chrome

## **Features**

Construction: Brass

Valve/Cartridge type: Non-rising Spindle Headworks

**Supply:** Suitable For Low Pressure Systems

Working Pressures: 0.1 - 5.0 bar

Inlet connections: 1/2" BSP

Flexi or Copper: Flexi Tails - M10 - 400mm

- · Full Turn Operation
- · Swivel Spout
- · Dual Flow
- · Complete With Flexi Tails
- · Easy Maintenance
- · Easy Identifiable Hot And Cold Water Selection
- · Suitable For High & Low Pressure Systems