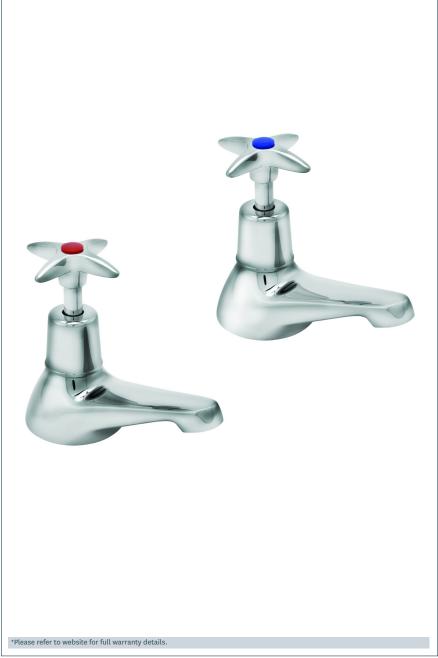

## **Cross Handle**

**Cross Handle Bath Taps** 

Product Code: 182X

Finish: Chrome

· Additional Set Of Red & Blue Indices Included

Flow (Bar - I/min, open outlet)

Spout

| FLOW 0.1 | FLOW 0.3 | FLOW 0.5 | FLOW 1.0 | FLOW 2.0 | FLOW 3.0 | FLOW 4.0 | FLOW 5.0 |
|----------|----------|----------|----------|----------|----------|----------|----------|
| 7.5      | 11.8     | 15.7     | 22.9     | 33.1     | 41.6     | 48.2     | 54       |