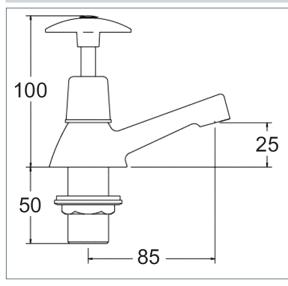

## **Cross Handle**

**Cross Handle Bath Taps** 

Product Code: 182X

Finish: Chrome

## **Features**

Construction: Bras

Valve/Cartridge type: Non-rising Spindle Headworks

Supply:

Suitable For Low Pressure Systems

Working Pressures: 0.1 - 5.0 bar
Inlet connections: 3/4"BSP
Flexi or Copper: N/A