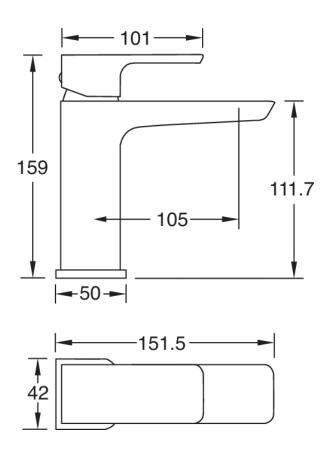

## WAI BASIN MIXER & PRESS TOP WASTE - CHROME

## **CONSTRUCTION:** Brass

- CARTRIDGE/VALVE TYPE: 35mm Ceramic Cartridge
- SUPPLY: Suitable For High Pressure Systems
- INLET CONNECTIONS: 1/2" BSP
- WORKING PRESSURES: 0.3 5.0 bar

**Open Outlet Flow** (Bar - l/min)