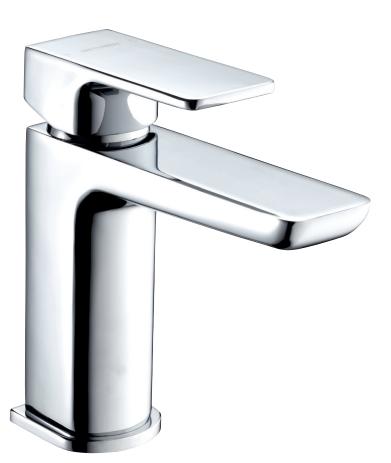

## WAI BASIN MIXER & PRESS TOP WASTE - CHROME

- · Contemporary Square Design
- · Ceramic Cartridge For Smooth Operation
- Fitted With A 4 L/Min Flow Regulator
- $\cdot$  Slim stream directional aerator prevents splashback
- Includes Press Top Waste
- Products Which Are Easy To Use By All The Family
- Full Colour Packaging