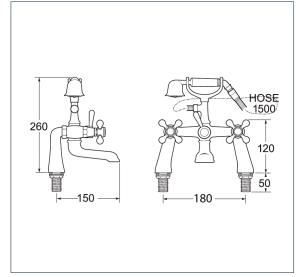

## **Tudor**

**Tudor Bath Shower Mixer** 

Product Code: TUD03

Finish: Chrome

## **Features**

Construction: Brass & Resin

Valve/Cartridge type: Non-rising Spindle Headworks

Supply: Suitable For Low Pressure Systems

Working Pressures: 0.1 - 5.0 bar

Inlet connections: 3/4" BSP

- $\cdot \operatorname{\mathsf{Comes}} \operatorname{\mathsf{Complete}} \operatorname{\mathsf{With}} \operatorname{\mathsf{Single}} \operatorname{\mathsf{Mode}} \operatorname{\mathsf{Shower}} \operatorname{\mathsf{Kit}}$
- · Products Can Be Wall Mounted Or Deck Mounted
- · Single Mode Handset