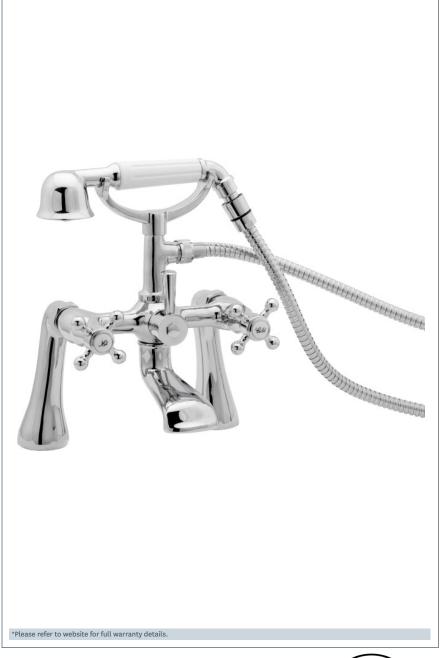

## **Tudor**

**Tudor Bath Shower Mixer** 

Product Code: TUD03

Finish: Chrome

## **Features**

Construction: Brass & Resin

Valve/Cartridge type: Non-rising Spindle Headworks

Supply: Suitable For Low Pressure Systems

Working Pressures: 0.1 - 5.0 bar

Inlet connections: 3/4" BSP

- $\cdot \operatorname{\mathsf{Comes}} \operatorname{\mathsf{Complete}} \operatorname{\mathsf{With}} \operatorname{\mathsf{Single}} \operatorname{\mathsf{Mode}} \operatorname{\mathsf{Shower}} \operatorname{\mathsf{Kit}}$
- · Products Can Be Wall Mounted Or Deck Mounted
- · Single Mode Handset