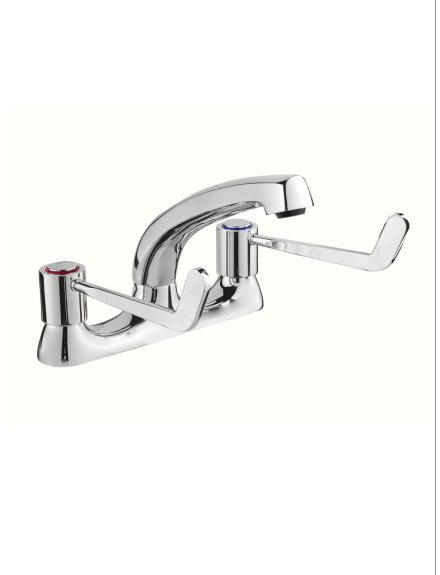

## Lever

Lever Action Deck Mounted Sink Mixer With 6" Levers

Product Code: DLV105

Finish: Chrome

## **Features**

Construction: Brass

Valve/Cartridge type: 1/4 Turn Ceramic Disc

**Supply:** Suitable For Low Pressure Systems

Working Pressures: 0.1 - 5.0 bar
Inlet connections: 1/2" BSP

· Swivel Spout

Flexi or Copper:

- · Dual Flow
- $\cdot$  1/4 Turn Ceramic Disc Handles Ensure A Smooth Operation
- $\cdot$  Products Which Are Easy To Use By All The Family

N/A