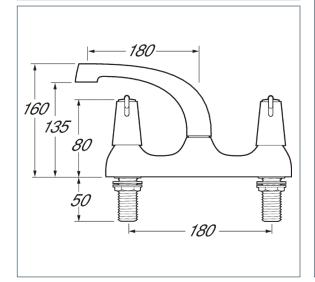

## Lever

Lever Action Deck Mounted Sink Mixer With 6" Levers

Product Code: DLV105

Finish: Chrome

## **Features**

Construction: Brass

Valve/Cartridge type: 1/4 Turn Ceramic Disc

**Supply:** Suitable For Low Pressure Systems

Working Pressures: 0.1 - 5.0 bar
Inlet connections: 1/2" BSP

· Swivel Spout

Flexi or Copper: